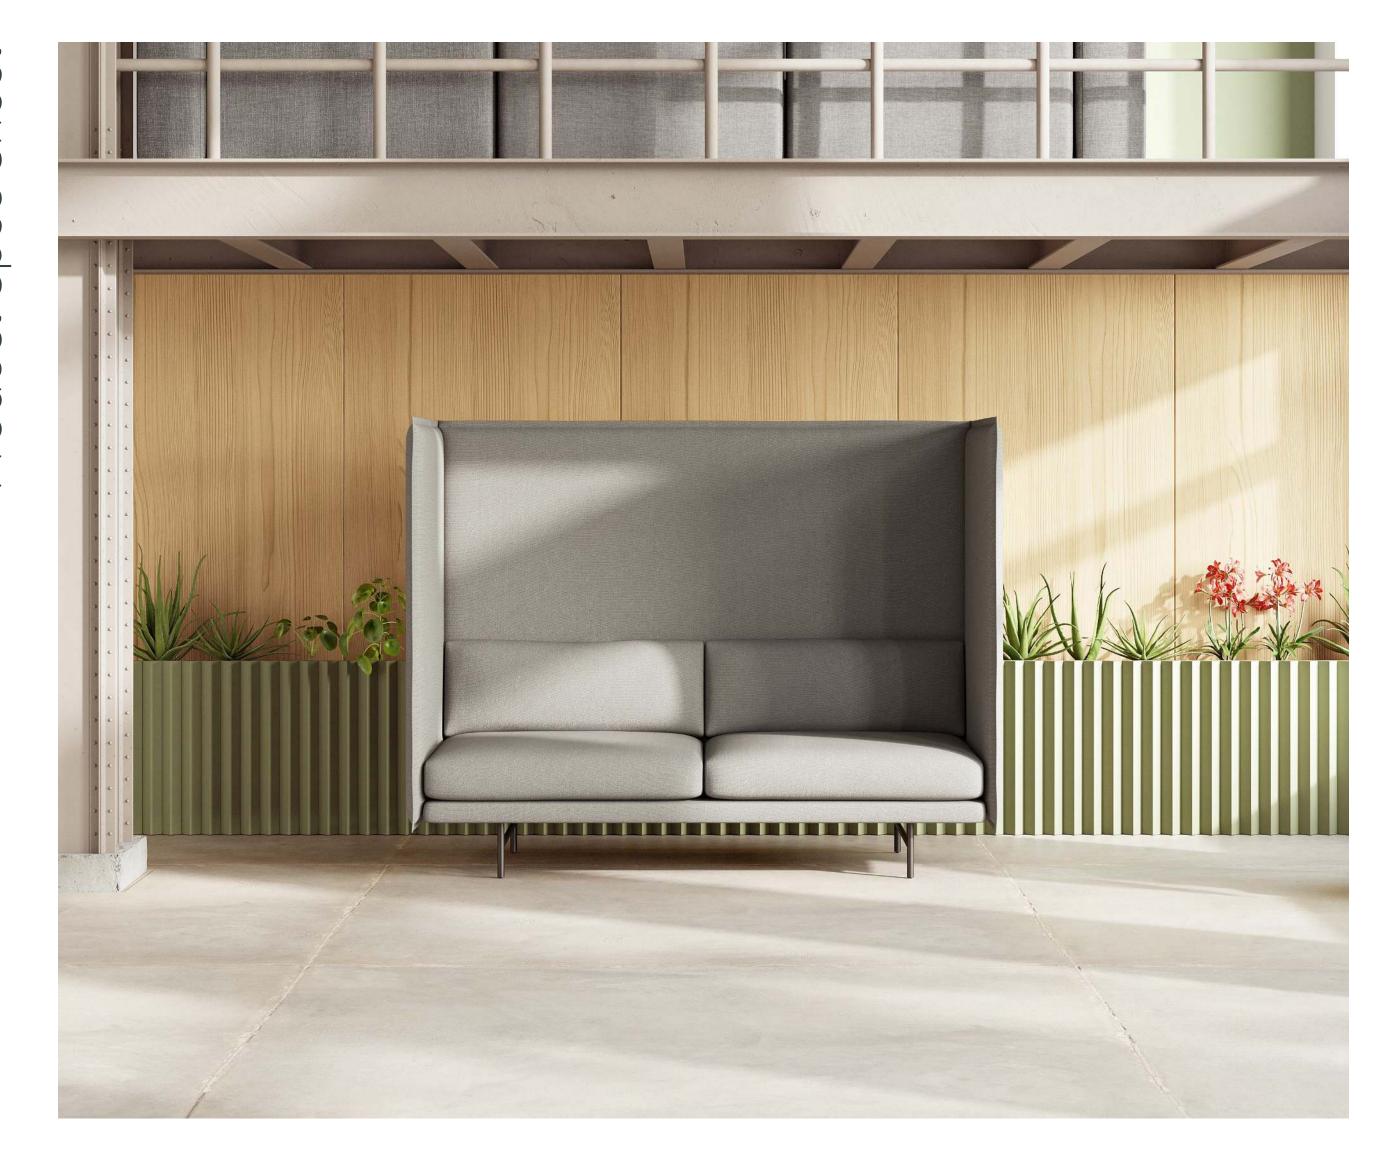

# Privacy Sofa

### **OVERVIEW**

The Privacy Sofa creates an inviting bubble for focus in open spaces, whether it's a touch base with a colleague, a private phone call with a client, or some much needed heads down time. Integrated privacy panels offer acoustic and visual seclusion to minimize distractions and keep chats contained.

Built to contract-grade specifications, the Privacy Sofa is constructed with a robust steel frame and fabrics rated to 100,000+ double rubs for years of use in shared spaces. Soft lines combine for a timeless yet modern expression that makes it an ideal fit in any workspace, hospitality setting, or lounge area.