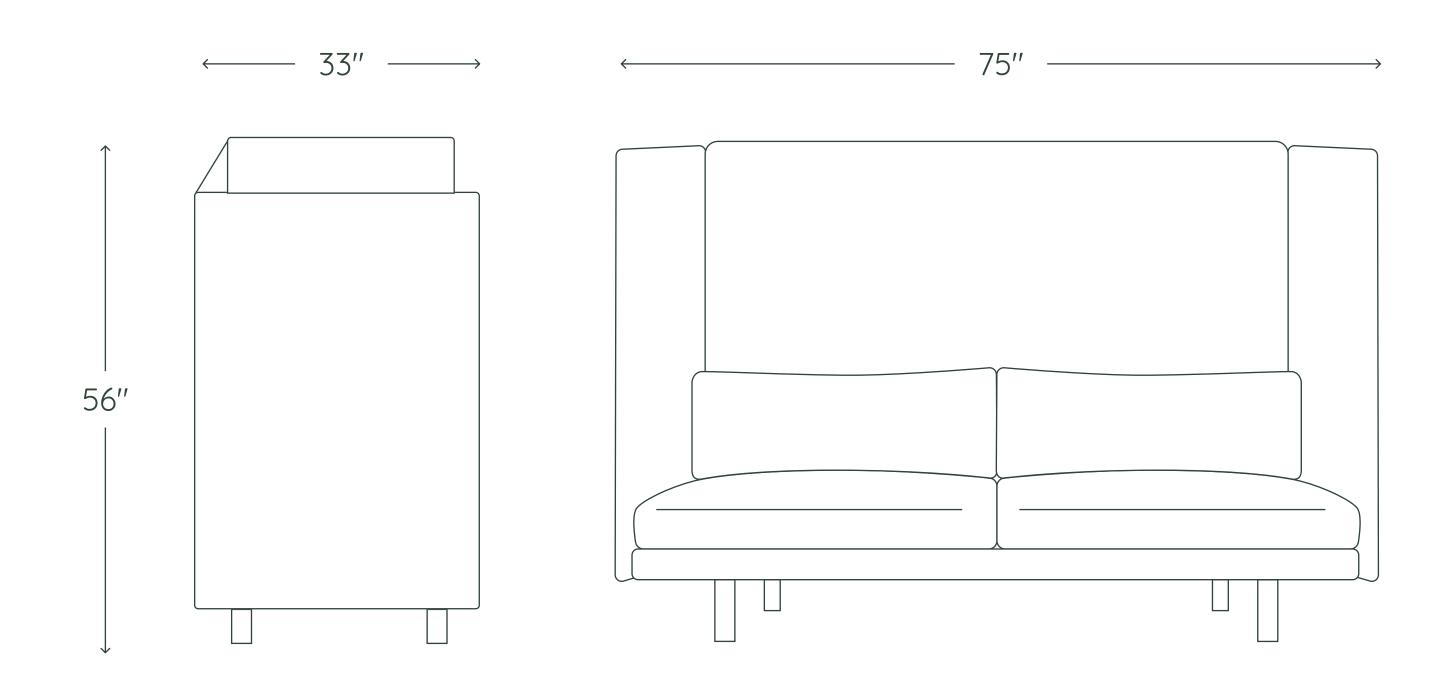

### **SPECIFICATIONS**

Overall: 75"W x 33"D x 56"H

Assembled weight: 176.4 lbs